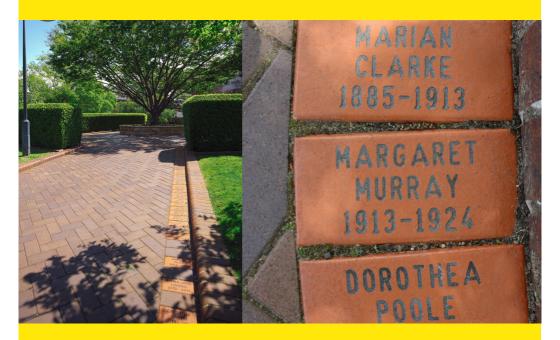

The School has a special way to recognise these special 'steps of time'.

In recognition of donations of \$500 or more (tax deductible) to the Abbotsleigh Foundation, you will receive a commemorative paver and in doing so create a lasting legacy.

Our pavers are located just outside the Marian Clarke Building where current students, staff, Old Girls and guests stroll by them on a daily basis. These 'steps of time' tell a story of those who have been part of the School's history and at the same time create an opportunity where Old Girls and their families can enjoy seeking out their pavers amongst the collection. In addition, our current students also enjoy seeking out familiar names and families during their school day.