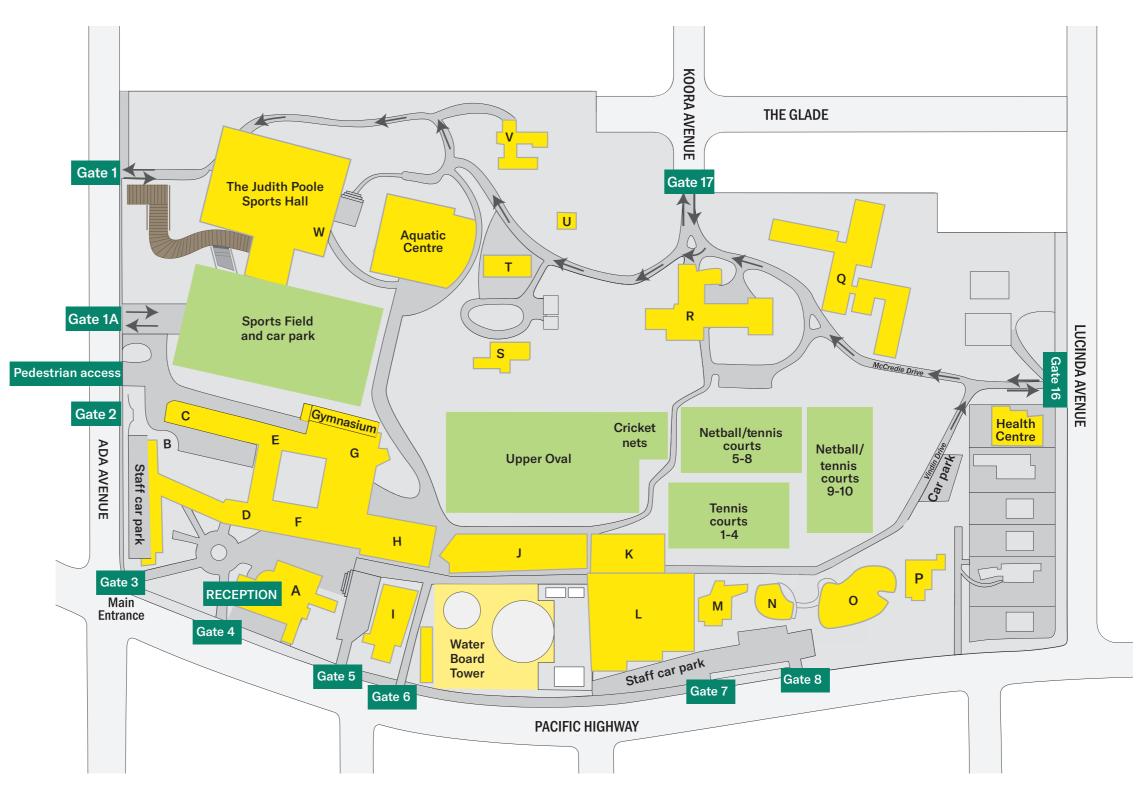

## **KEY**

- A Marian Clarke Building
- **B** Lecture Theatre
- C Forum
- D RISC
- E Drama Studio
- F Global Learning Centre
- G Peter Duly Concert Hall
- H Assembly Hall
- I Chapel
- J iHub
- K Visual Arts
- L ARC (Library)
- M GCS Gallery (Vindin House)
- N Arts Centre
- O Science Centre
- P Lynton House
- Q Wheeldon House
- R McCredie House
- S Read House
- T AbbSchool Office
- U ACEE
- V Uniform Shop
- W Dance Studios and Strength and Conditioning Centre

VISITORS TO REPORT TO RECEPTION

## ABBOTSLEIGH

## Senior School campus

1666 Pacific Highway, Wahroonga NSW 2076

Phone: 02 9473 7777